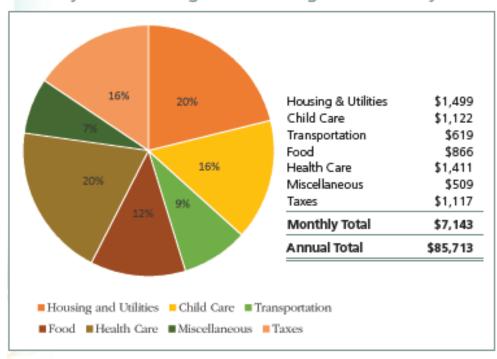

-----------|--------------------------------|
| 776                                 | 12,541                                     | 6,522                          |

# 58% of 0 – 5 year olds who qualify do not have access to subsidized care

# Needs Assessment Review: Annual Cost of Care



| Type of<br>Facility    | Ventura<br>County |  |  |  |
|------------------------|-------------------|--|--|--|
| Child Care Center      |                   |  |  |  |
| Infant                 | \$14,544          |  |  |  |
| Preschool              | \$10,348          |  |  |  |
| Family Child Care Home |                   |  |  |  |
| Infant                 | \$9,344           |  |  |  |
| Preschool              | \$8,799           |  |  |  |

#### Monthly Cost of Living Two Working-Parent Family of 4





### STRATEGIC PLAN





# Strategic Plan Focus Areas

- 1. High-Quality Programming
- 2. Availability of Appropriate Spaces
- 3. Educate the Public
- 4. Maximize Resources



Focus Area 1: High-Quality Programming

The LPC will lead and facilitate community partners in achieving high-quality programming.



# Supporting Quality



Q Quality

Rating

Improvement

S System

# Focus Area 2: Availability of Appropriate Spaces



The LPC will work with community partners to promote the availability of high-quality early care and education for all children.

### Focus Area 3: Educate the Public

The LPC will work with community partners to educate the public about quality early care and education.



## Focus Area 4: Maximize Resources

The LPC will work with community partners to promote he